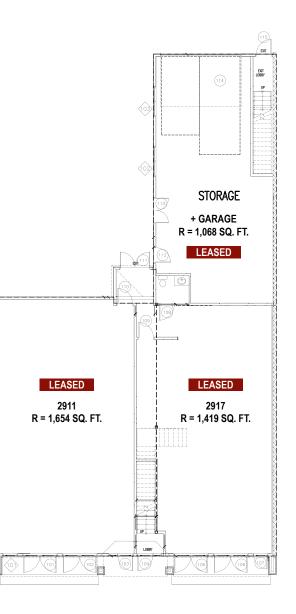

## **RENTABLE AREA SUMMARY**

| Main Floor   | Usable Area | Rentable Area | Rent   |
|--------------|-------------|---------------|--------|
| 2911         | 1,613       | 1,654         | Leased |
| Storage Area | 501         | 514           | Leased |
| 2917         | 1,384       | 1,419         | Leased |

**NOTE:** Dimensions and areas are derived from Architectural Plans and may differ from final survey. Rentable Area includes the cru's usable area plus it's proportionate share of lobbies and hallways.