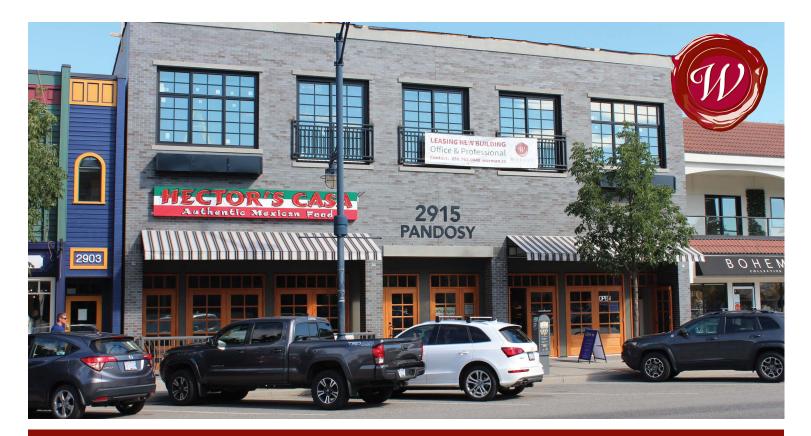

### CIVIC ADDRESS:

2911-2917 Pandosy Street, Kelowna

### LOCATION:

This building is located on Pandosy Street in the heart of South Pandosy Village, the central business district for South Kelowna, the Upper and Lower Okanagan Mission. This building offers great exposure in a premium location surrounded by boutique retail, restaurants and coffee shops.

#### **PROPERTY HIGHLIGHTS:**

- Premium high exposure location
- UC-5 zoning allowing virtually all retail, office & professional uses
- Central location
- Walking distance to Transit