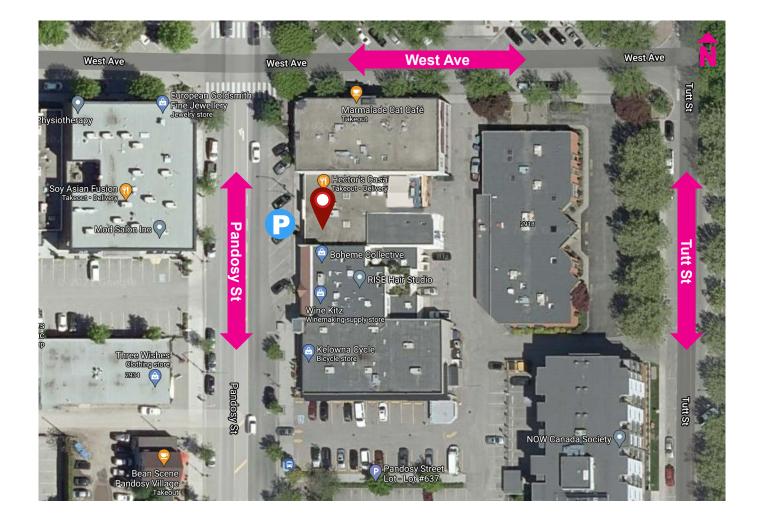

### LOCATION:

This building is located on Pandosy Street in the heart of South Pandosy Village, the central business district for South Kelowna, the Upper and Lower Okanagan Mission. This building offers great exposure in a premium location surrounded by boutique retail, restaurants and coffee shops.

LOCATION