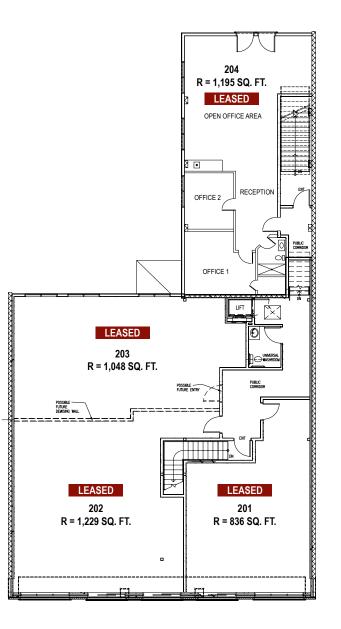

## **RENTABLE AREA SUMMARY**

| Second Floor | Usable Area | Rentable Area | Rent   |
|--------------|-------------|---------------|--------|
| 201          | 743         | 836           | Leased |
| 202          | 1,093       | 1,229         | Leased |
| 203          | 932         | 1,048         | Leased |
| 204          | 1,062       | 1,195         | Leased |

**NOTE:** Dimensions and areas are derived from Architectural Plans and may differ from final survey. Rentable Area includes the cru's usable area plus it's proportionate share of lobbies and hallways.