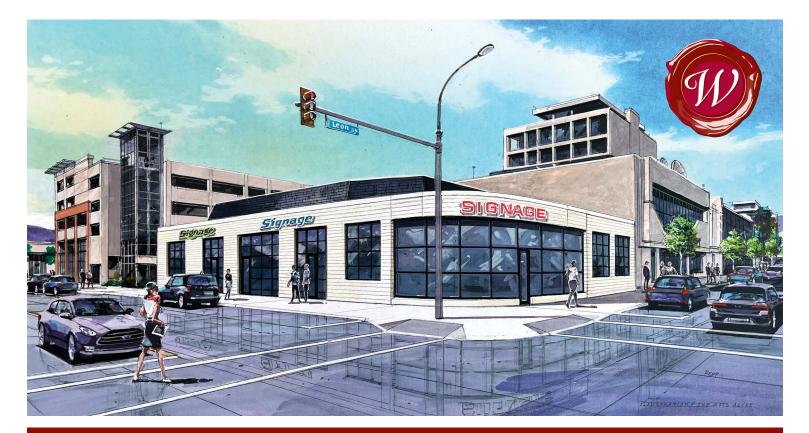

#### LOCATION:

310 Leon is located at the corner of Leon Ave and Water Street within a half block of Highway 97. This property has excellent frontage on both Leon and Water providing outstanding exposure to traffic and foot traffic. This property is located in the heart of downtown Kelowna. There is plenty of on street parking in front of the building, several on site as well as a City parking garage directly behind the property for added convenience.

#### **PROPERTY HIGHLIGHTS:**

- High exposure retail location in Kelowna's downtown area
- UC1 zoning allowing retail, office and professional users
- Abundance of glass on all elevations
- Modernizing the heritage architecture of the original building
- Project by Worman Commercial

### RENDERINGS