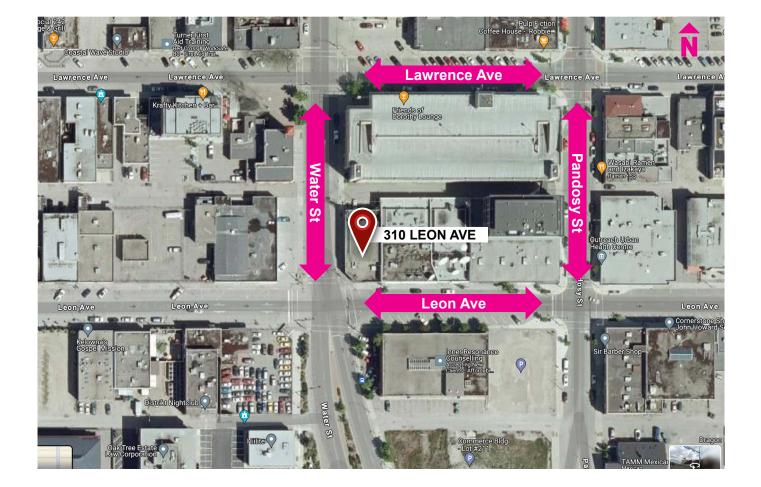

#### **CIVIC ADDRESS:**

310 Leon Avenue, Kelowna, BC

#### LOCATION:

310 Leon is located at the corner of Leon Ave and Water Street within a half block of Highway 97. This property has excellent frontage on both Leon and Water providing outstanding exposure to traffic and foot traffic. This property is located in the heart of downtown Kelowna. There is plenty of on street parking in front of the building, several on site as well as a City parking garage directly behind the property for added convenience.

LOCATION