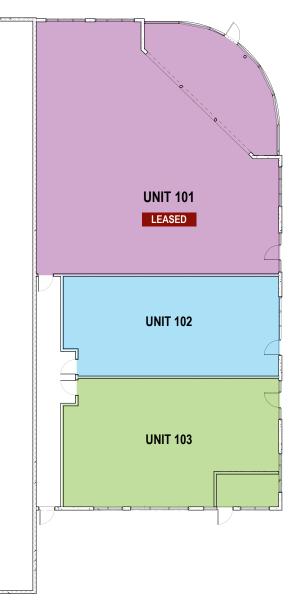

### **RENTABLE AREA SUMMARY**

| Main Floor | Usable Area | Rentable Area | Rent   |
|------------|-------------|---------------|--------|
| Unit 101   | 2,482       | 2,696         | LEASED |
| Unit 102   | 906         | 984           | \$32   |
| Unit 103   | 1,075       | 1,168         | \$33   |

**NOTE:** Dimensions and areas are derived from Architectural Plans and may differ from final survey. Rentable Area includes the cru's usable area plus it's proportionate share of lobbies and hallways.