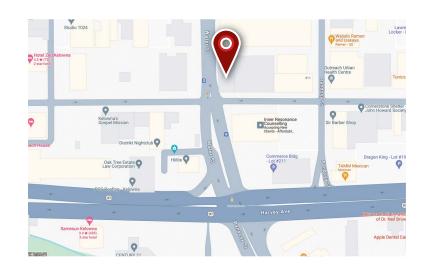

#### LOCATION:

310 Leon is located at the corner of Leon Ave and Water Street within a half block of Highway 97. This property has excellent frontage on both Leon and Water providing outstanding exposure to traffic and foot traffic. This property is located in the heart of downtown Kelowna. There is plenty of on street parking in front of the building, several on site as well as a City parking garage directly behind the property for added convenience.

LOCATION