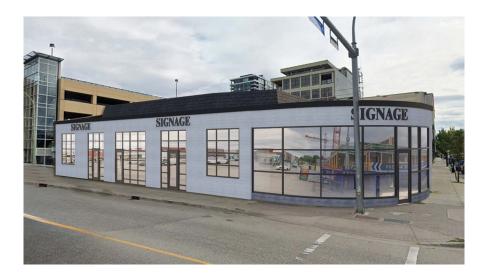

#### **PROPERTY HIGHLIGHTS:**

- High exposure retail location in Kelowna's downtown area
- UC1 zoning allowing retail, office and professional users
- Abundance of glass on all elevations
- Modernizing the heritage architecture of the original building
- Project by Worman Commercial

### RENDERINGS