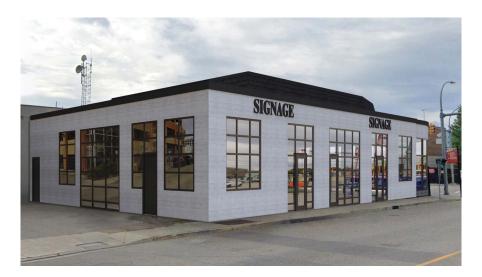

#### **PROPERTY HIGHLIGHTS:**

- High exposure retail location in Kelowna's downtown area
- UC1 zoning allowing retail, office and professional users
- Abundance of glass on all elevations
- Modernizing the heritage architecture of the original building
- Project by Worman Commercial

### RENDERINGS